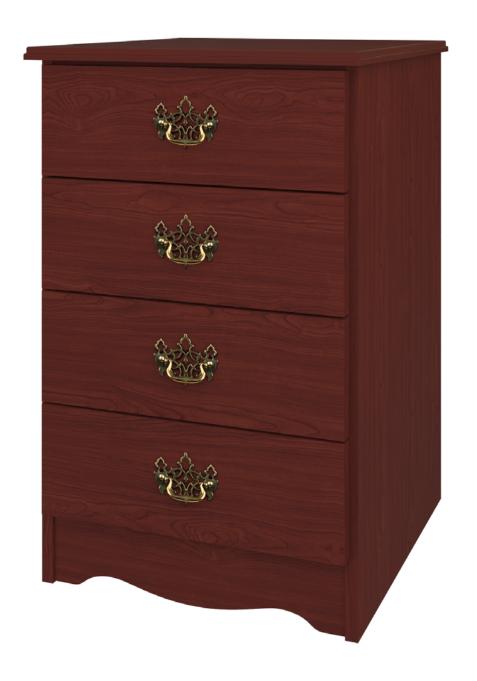

## beaufort

Bedside Cabinet 4 Drawers

Kwalu's Beaufort Collection delivers a traditional casegood to senior living environments. The gently radiused corners, overlay door and drawer design and OG edging contribute to a sense of refinement and

classic elegance your residents will appreciate.

Model: BEBS40 21W 19D 32H

Drawers

Are constructed with both dowel and mechanical fasteners for additional strength. 100lb static and dynamic load Euro Drawer Slides allow for easy opening and closing.

Hardware

Choose from dozens of hardware styles, including ADA compliant options.

**Optional Top Drawer** Lock

Top drawer lock is available and is optional; placed right if hardware is too large for center placement.

Other Bedside Styles

Beaufort bedside styles include a 1 drawer, 1 door version and 1, 3 and 4 drawer versions.