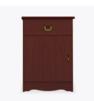

**Optional Top Drawer** Lock

Top drawer lock is available and is optional; placed right if hardware is too large for center placement.

Other Bedside Styles

Beaufort bedside styles include a 1 drawer, 1 door version and 1, 3 and 4 drawer versions.

## Statement of Line

21W 19D 30H

21W 19D 30H

BEBS30 21W 19D 30H

21W 19D 32H

21W 19D 25H