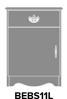

**Optional Top Drawer** Lock

Top drawer lock is available and is optional; placed right if hardware is too large for center placement.

Other Bedside Styles

Beaufort bedside styles include a 1 drawer, 1 door version and 1, 3 and 4 drawer versions.