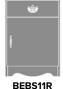

**Optional Top Drawer** Lock

Top drawer lock is available and is optional; placed right if hardware is too large for center placement.

Other Bedside Styles

Beaufort bedside styles include a 1 drawer, 1 door version and 1, 3 and 4 drawer versions.