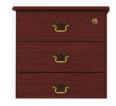

**Optional Top Drawer** Lock

Top drawer lock is available and is optional; placed right if hardware is too large for center placement.

Other Bedside Styles

Beaufort bedside styles include a 1 drawer, 1 door version and 1, 3 and 4 drawer versions.

## Statement of Line

21W 19D 30H

21W 19D 30H

BEBS30 21W 19D 30H

21W 19D 32H

21W 19D 25H