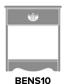

**Optional Top Drawer** Lock

Top drawer lock is available and is optional; placed right if hardware is too large for center placement.

Other Bedside Styles

Beaufort bedside styles include a 1 drawer, 1 door version and 1, 3 and 4 drawer versions.

## Statement of Line

21W 19D 30H

21W 19D 30H

BEBS30 21W 19D 30H

21W 19D 32H

21W 19D 25H