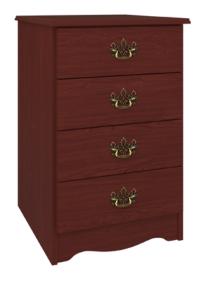

## beaufort

Bedside Cabinet 4 Drawers

Kwalu's Beaufort Collection delivers a traditional casegood to senior living environments. The gently radiused corners, overlay door and drawer design and OG edging contribute to a sense of refinement and

classic elegance your residents will appreciate.

Model: BEBS40 21W 19D 32H